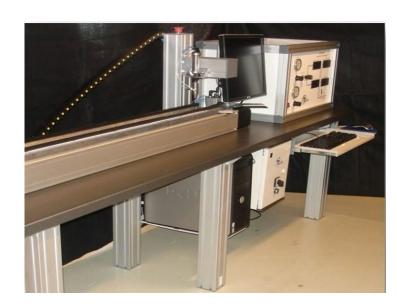

## **APP-300-SS - Automated Probe Permeameter**

Scanner that measure gas permeability on both slabbed core and whole core

#### **ADVANTAGES**

- Probe permeability is a fast non-distructive core analysis method to measure steady state gas permeability on both slabbed core and whole core.
- Probe permeability provide highly resolved permeability measurements in formations where routine plus analysis cannot capture the degree of core heterogeneity.
- Automated operation and user friendly interface.
- Several models are available, both linear direction and X-Y direction.
- Permeability measurement possible down to 1mm steps.
- Operator can select to measure only parts of the core and skip areas where core is missing, plug hole present etc.
- Data can be imported into Corimag Vision software as a log next to the core images for the actual core.

#### **SPECIFICATIONS:**

Measurement type: Gas permeability, steady state

Measurement material: Slabbed or whole core

Core meas. capacity: 1 meter up to >20 meter per run.

Injected gas pressure (std.): 2 bar (30 psi)